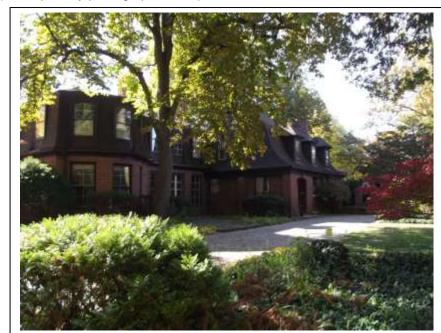

Built in 1928, this predominantly brick two-story neo-Colonial has a slate hipped roof with multiple shed roofed dormers and a brick parapet with enclosed gutters. A wide frieze board is directly below the gutters. There are six 6-over-6 double hung windows with louvered shutters on the second floor. There are three French doors with transoms that provide access to the flat roofed front porch. A triple brick string course separates the two floors of the house. The lower story has four 6-over-9 windows with shutters. The porch is supported by two boxed wooden posts. A decorative metal balustrade encircles the porch roof. An inset secondary entrance is featured on the north end of the house, covered by a metal shed roof.

Designed by Robert O. Derrick for Mrs. Frank Woodman Eddy in 1928. The Eddy family owned it until 1940. Purchased by Emery M. Ford in 1940, the Ford family owned it until 1971.

Undated historic photos show differences in the façade. The front porch had a different balustrade, a different entrance and had four Doric columns instead of the two boxed posts. There were no French doors on the upper floor and no secondary entrance on the first floor. The fenestration pattern for both floors were the same except for the porch area which had three 6-over-6 windows that the French doors replaced. Dormers were added to the roofline. The modifications are visible in a 1970 photograph, so the changes may have taken on a significance of their own.