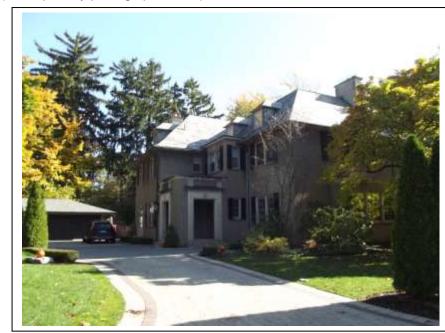

A Colonial Revival brick residence with an asphalt shingled hip roof. The main elevation features a solitary 6-over-9 double hung window and decorative metal balconet centered above the front entrance. There are louvered shutters and limestone panels with cherubs and swags on either side. The doorway is slightly recessed within a limestone block round arched entrance. The door has full length sidelights and topped with a fanlight. The balconet features a simple unadorned entablature that is supported by three limestone ancones or corbels, the central one decorated with acanthus leaves. A 4-over-4 double hung window is on either side of the doorway. These windows have limestone cornices, and each is supported by two small limestone corbels. The south end of the house has a double round arched window with limestone hoods, separated by an ionic pilaster. Two large brick chimneys are visible. All visible windows appear to be double hung. Gutters and downspouts appear to be copper with rainwater heads.

### References

1959 - Courtesy of the Grosse Pointe Historical Society

1959 - Courtesy of the Grosse Pointe Historical Society

1978 - Courtesy of the Grosse Pointe Historical Society

1978 - Courtesy of the Grosse Pointe Historical Society