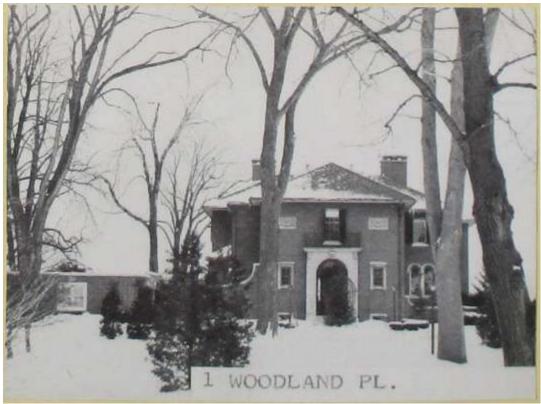

A Colonial Revival brick residence with an asphalt shingled hip roof. The main elevation features a solitary 6-over-9 double hung window and decorative metal balconet centered above the front entrance. There are louvered shutters and limestone panels with cherubs and swags on either side. The doorway is slightly recessed within a limestone block round arched entrance. The door has full length sidelights and topped with a fanlight. The balconet features a simple unadorned entablature that is supported by three limestone ancones or corbels, the central one decorated with acanthus leaves. A 4-over-4 double hung window is on either side of the doorway. These windows have limestone cornices, and each is supported by two small limestone corbels. The south end of the house has a double round arched window with limestone hoods, separated by an ionic pilaster. Two large brick chimneys are visible. All visible windows appear to be double hung. Gutters and downspouts appear to be copper with rainwater heads.

The two detached garages appear to be newer and do not contribute to the district.