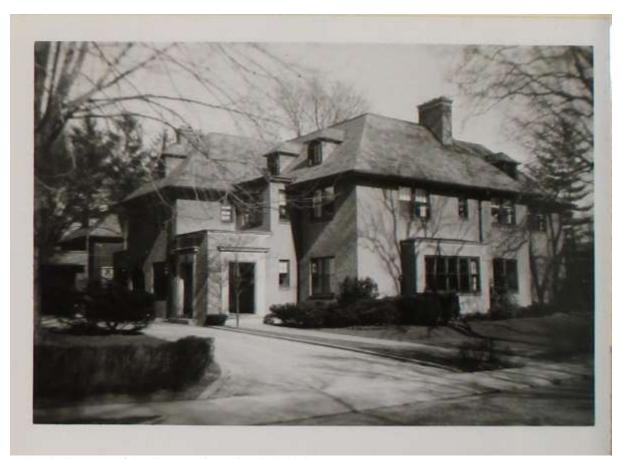

Built in 1928, this predominantly brick two-story neo-Colonial has a slate hipped roof with multiple shed roofed dormers and a brick parapet with enclosed gutters. A wide frieze board is directly below the gutters. There are six 6-over-6 double hung windows with louvered shutters on the second floor. There are three French doors with transoms that provide access to the flat roofed front porch. A triple brick string course separates the two floors of the house. The lower story has four 6-over-9 windows with shutters. The porch is supported by two boxed wooden posts. A decorative metal balustrade encircles the porch roof. An inset secondary entrance is featured on the north end of the house, covered by a metal shed roof.

A matching two-story detached garage is located north of the house and contributes to the district.