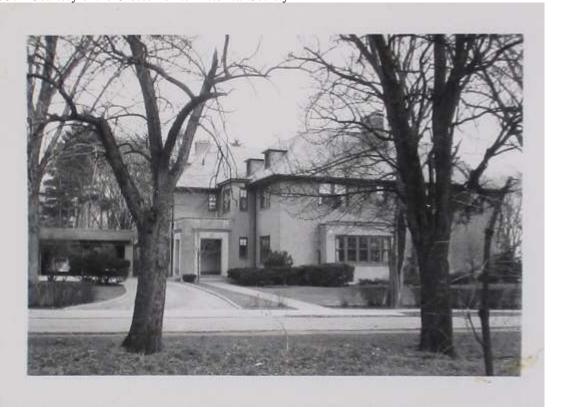

A Colonial Revival brick residence with an asphalt shingled hip roof. The main elevation features a solitary 6-over-9 double hung window and decorative metal balconet centered above the front entrance. There are louvered shutters and limestone panels with cherubs and swags on either side. The doorway is slightly recessed within a limestone block round arched entrance. The door has full length sidelights and topped with a fanlight. The balconet features a simple unadorned entablature that is supported by three limestone ancones or corbels, the central one decorated with acanthus leaves. A 4-over-4 double hung window is on either side of the doorway. These windows have limestone cornices, and each is supported by two small limestone corbels. The south end of the house has a double round arched window with limestone hoods, separated by an ionic pilaster. Two large brick chimneys are visible. All visible windows appear to be double hung. Gutters and downspouts appear to be copper with rainwater heads.

The two detached garages appear to be newer and do not contribute to the district.