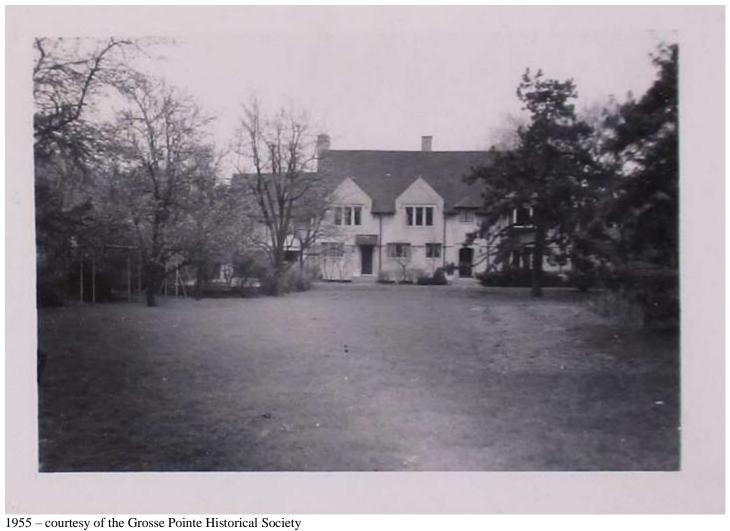

Built in 1928, this predominantly brick two-story neo-Colonial has a slate hipped roof with multiple shed roofed dormers and a brick parapet with enclosed gutters. A wide frieze board is directly below the gutters. There are six 6-over-6 double hung windows with louvered shutters on the second floor. There are three French doors with transoms that provide access to the flat roofed front porch. A triple brick string course separates the two floors of the house. The lower story has four 6-over-9 windows with shutters. The porch is supported by two boxed wooden posts. A decorative metal balustrade encircles the porch roof. An inset secondary entrance is featured on the north end of the house, covered by a metal shed roof.

Designed by Robert O. Derrick for Mrs. Frank Woodman Eddy in 1928. The Eddy family owned it until 1940. Purchased by Emery M. Ford in 1940, the Ford family owned it until 1971.

Undated historic photos show differences in the façade. The front porch had a different balustrade, a different entrance and had four Doric columns instead of the two boxed posts. There were no French doors on the upper floor and no secondary entrance on the first floor. The fenestration pattern for both floors were the same except for the porch area which had three 6-over-6 windows that the French doors replaced. Dormers were added to the roofline. The modifications are visible in a 1970 photograph, so the changes may have taken on a significance of their own.