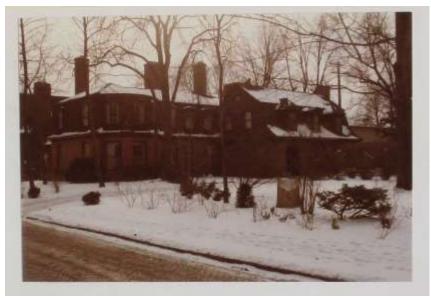

A Dutch Colonial Revival built in 1909 side gambrel roof with flared eaves features two hip roof dormers with an arch topped dormer between the two. The north façade features several double hung windows and an arched window in the gable. A line of brackets exists under the overhanging eaves of the main roof. The lower level of the house is brick with a prominent brick archway leading to the main entrance. A large brick chimney is evident on the southern façade. The northern façade features a projection that joins the 1935 addition to the main house. The two-story addition is covered by a mansard roof. The second story features many arch topped double-hung windows underneath which a lattice pattern extends to the eaves. The main floor is brick with many double-hung windows. The western façade is bowed outwards on the north end.

There is a matching brick garage to the northwest of the house that contributes to the district.

The wall at the north property line contributes to the district.