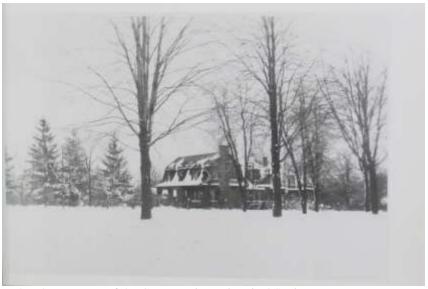

A Dutch Colonial Revival built in 1909 side gambrel roof with flared eaves features two hip roof dormers with an arch topped dormer between the two. The north façade features several double hung windows and an arched window in the gable. A line of brackets exists under the overhanging eaves of the main roof. The lower level of the house is brick with a prominent brick archway leading to the main entrance. A large brick chimney is evident on the southern façade. The northern façade features a projection that joins the 1935 addition to the main house. The two-story addition is covered by a mansard roof. The second story features many arch topped double-hung windows underneath which a lattice pattern extends to the eaves. The main floor is brick with many double-hung windows. The western façade is bowed outwards on the north end.

There is a matching brick garage to the northwest of the house that contributes to the district.

The wall at the north property line contributes to the district.