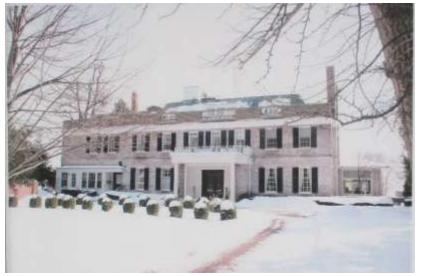

Built in 1928, this predominantly brick two-story neo-Colonial has a slate hipped roof with multiple shed roofed dormers and a brick parapet with enclosed gutters. A wide frieze board is directly below the gutters. There are six 6-over-6 double hung windows with louvered shutters on the second floor. There are three French doors with transoms that provide access to the flat roofed front porch. A triple brick string course separates the two floors of the house. The lower story has four 6-over-9 windows with shutters. The porch is supported by two boxed wooden posts. A decorative metal balustrade encircles the porch roof. An inset secondary entrance is featured on the north end of the house, covered by a metal shed roof.

A matching two-story detached garage is located north of the house and contributes to the district.

Designed by Robert O. Derrick for Mrs. Frank Woodman Eddy in 1928. The Eddy family owned it until 1940. Purchased by Emery M. Ford in 1940, the Ford family owned it until 1971.

Undated historic photos show differences in the façade. The front porch had a different balustrade, a different entrance and had four Doric columns instead of the two boxed posts. There were no French doors on the upper floor and no secondary entrance on the first floor. The fenestration pattern for both floors were the same except for the porch area which had three 6-over-6 windows that the French doors replaced. Dormers were added to the roofline. The modifications are visible in a 1970 photograph, so the changes may have taken on a significance of their own.