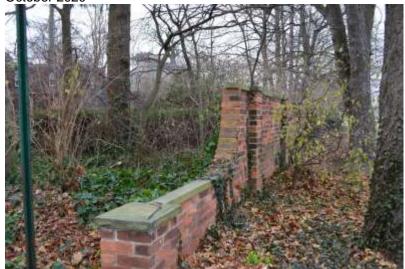

There is a matching brick garage to the northwest of the house that contributes to the district.

The wall at the north property line contributes to the district.