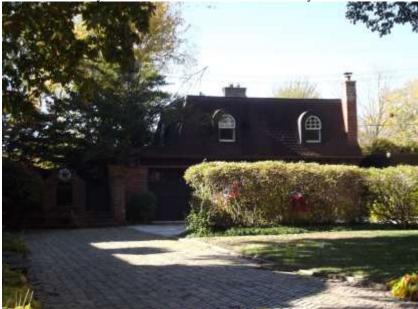

A Dutch Colonial Revival built in 1909 side gambrel roof with flared eaves features two hip roof dormers with an arch topped dormer between the two. The north façade features several double hung windows and an arched window in the gable. A line of brackets exists under the overhanging eaves of the main roof. The lower level of the house is brick with a prominent brick archway leading to the main entrance. A large brick chimney is evident on the southern façade. The northern façade features a projection that joins the 1935 addition to the main house. The two-story addition is covered by a mansard roof. The second story features many arch topped double-hung windows underneath which a lattice pattern extends to the eaves. The main floor is brick with many double-hung windows. The western façade is bowed outwards on the north end.

There is a matching brick garage to the northwest of the house that contributes to the district.

The wall at the north property line contributes to the district.