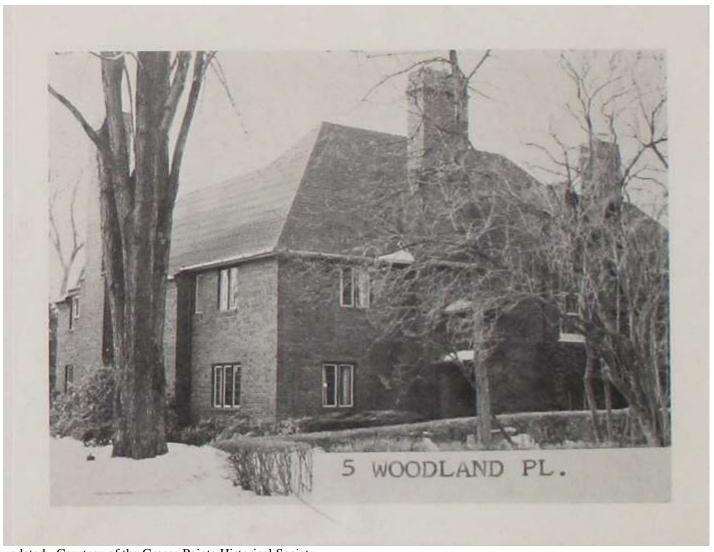

A brick neo-Tudor with an asphalt shingled hip roof with flared eaves. The façade facing the road (north) has a massive brick chimney, two shed roofed wall dormers and copper downspouts and gutters with rainwater heads. Windows appear to be metal casement. The western façade features a projecting side gable with a large arch topped window and shutters. The main entrance is recessed in a shed roofed projection. A second massive chimney adorns this façade as well where the side gable and main body of the house meet. A secondary entrance is on the other side of the side gable. The house forms an ell at this point and has an asphalt shingled gable roof, underneath which is the garage. Like 379 Lakeland, this house also features brick corbels in the gable eaves.