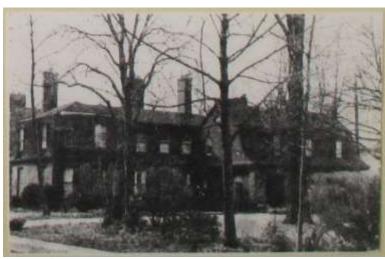

A Dutch Colonial Revival built in 1909 side gambrel roof with flared eaves features two hip roof dormers with an arch topped dormer between the two. The north façade features several double hung windows and an arched window in the gable. A line of brackets exists under the overhanging eaves of the main roof. The lower level of the house is brick with a prominent brick archway leading to the main entrance. A large brick chimney is evident on the southern façade. The northern façade features a projection that joins the 1935 addition to the main house. The two-story addition is covered by a mansard roof. The second story features many arch topped double-hung windows underneath which a lattice pattern extends to the eaves. The main floor is brick with many double-hung windows. The western façade is bowed outwards on the north end.

There is a matching brick garage to the northwest of the house that contributes to the district.

The wall at the north property line contributes to the district.