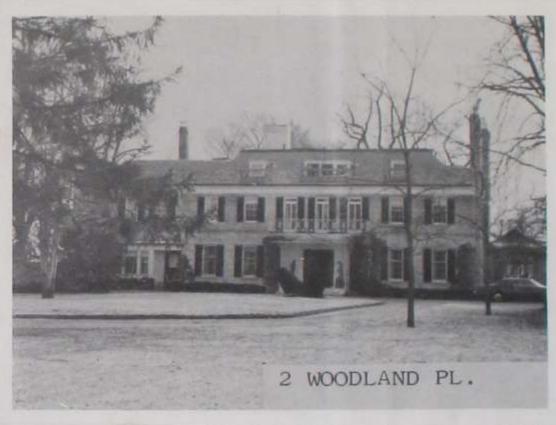

Built in 1928, this predominantly brick two-story neo-Colonial has a slate hipped roof with multiple shed roofed dormers and a brick parapet with enclosed gutters. A wide frieze board is directly below the gutters. There are six 6-over-6 double hung windows with louvered shutters on the second floor. There are three French doors with transoms that provide access to the flat roofed front porch. A triple brick string course separates the two floors of the house. The lower story has four 6-over-9 windows with shutters. The porch is supported by two boxed wooden posts. A decorative metal balustrade encircles the porch roof. An inset secondary entrance is featured on the north end of the house, covered by a metal shed roof.

A matching two-story detached garage is located north of the house and contributes to the district.

Designed by Robert O. Derrick for Mrs. Frank Woodman Eddy in 1928. The Eddy family owned it until 1940. Purchased by Emery M. Ford in 1940, the Ford family owned it until 1971.

Undated historic photos show differences in the façade. The front porch had a different balustrade, a different entrance and had four Doric columns instead of the two boxed posts. There were no French doors on the upper floor and no secondary entrance on the first floor. The fenestration pattern for both floors were the same except for the porch area which had three 6-over-6 windows that the French doors replaced. Dormers were added to the roofline. The modifications are visible in a 1970 photograph, so the changes may have taken on a significance of their own.