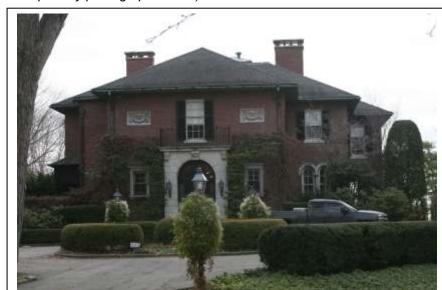

A Colonial Revival brick residence with an asphalt shingled hip roof. The main elevation features a solitary 6-over-9 double hung window and decorative metal balconet centered above the front entrance. There are louvered shutters and limestone panels with cherubs and swags on either side. The doorway is slightly recessed within a limestone block round arched entrance. The door has full length sidelights and topped with a fanlight. The balconet features a simple unadorned entablature that is supported by three limestone ancones or corbels, the central one decorated with acanthus leaves. A 4-over-4 double hung window is on either side of the doorway. These windows have limestone cornices, and each is supported by two small limestone corbels. The south end of the house has a double round arched window with limestone hoods, separated by an ionic pilaster. Two large brick chimneys are visible. All visible windows appear to be double hung. Gutters and downspouts appear to be copper with rainwater heads.

The two detached garages appear to be newer and do not contribute to the district.