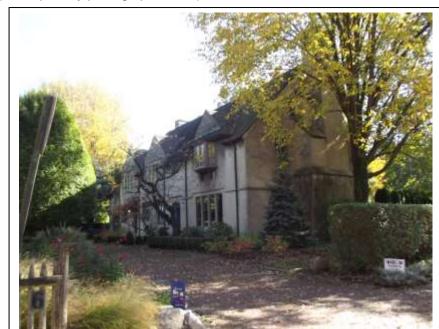

A brick neo-Tudor with an asphalt shingled hip roof with flared eaves. The façade facing the road (north) has a massive brick chimney, two shed roofed wall dormers and copper downspouts and gutters with rainwater heads. Windows appear to be metal casement. The western façade features a projecting side gable with a large arch topped window and shutters. The main entrance is recessed in a shed roofed projection. A second massive chimney adorns this façade as well where the side gable and main body of the house meet. A secondary entrance is on the other side of the side gable. The house forms an ell at this point and has an asphalt shingled gable roof, underneath which is the garage. Like 379 Lakeland, this house also features brick corbels in the gable eaves.