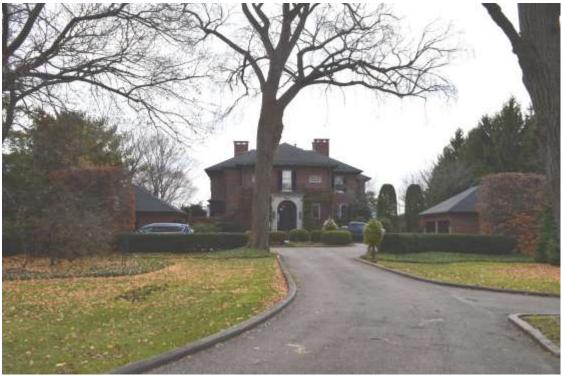

A Colonial Revival brick residence with an asphalt shingled hip roof. The main elevation features a solitary 6-over-9 double hung window and decorative metal balconet centered above the front entrance. There are louvered shutters and limestone panels with cherubs and swags on either side. The doorway is slightly recessed within a limestone block round arched entrance. The door has full length sidelights and topped with a fanlight. The balconet features a simple unadorned entablature that is supported by three limestone ancones or corbels, the central one decorated with acanthus leaves. A 4-over-4 double hung window is on either side of the doorway. These windows have limestone cornices, and each is supported by two small limestone corbels. The south end of the house has a double round arched window with limestone hoods, separated by an ionic pilaster. Two large brick chimneys are visible. All visible windows appear to be double hung. Gutters and downspouts appear to be copper with rainwater heads.

The two detached garages appear to be newer and do not contribute to the district.