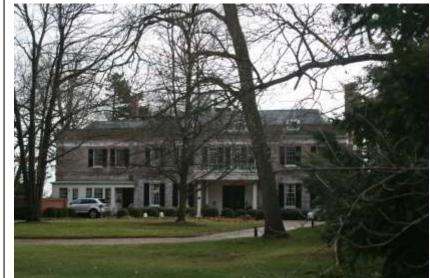

Built in 1928, this predominantly brick two-story neo-Colonial has a slate hipped roof with multiple shed roofed dormers and a brick parapet with enclosed gutters. A wide frieze board is directly below the gutters. There are six 6-over-6 double hung windows with louvered shutters on the second floor. There are three French doors with transoms that provide access to the flat roofed front porch. A triple brick string course separates the two floors of the house. The lower story has four 6-over-9 windows with shutters. The porch is supported by two boxed wooden posts. A decorative metal balustrade encircles the porch roof. An inset secondary entrance is featured on the north end of the house, covered by a metal shed roof.

A matching two-story detached garage is located north of the house and contributes to the district.