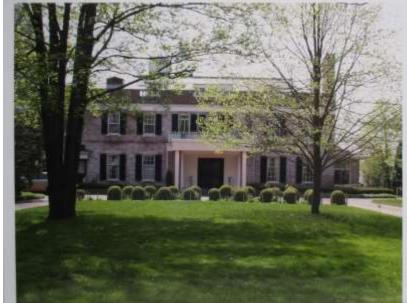

Built in 1928, this predominantly brick two-story neo-Colonial has a slate hipped roof with multiple shed roofed dormers and a brick parapet with enclosed gutters. A wide frieze board is directly below the gutters. There are six 6-over-6 double hung windows with louvered shutters on the second floor. There are three French doors with transoms that provide access to the flat roofed front porch. A triple brick string course separates the two floors of the house. The lower story has four 6-over-9 windows with shutters. The porch is supported by two boxed wooden posts. A decorative metal balustrade encircles the porch roof. An inset secondary entrance is featured on the north end of the house, covered by a metal shed roof.

A matching two-story detached garage is located north of the house and contributes to the district.

Designed by Robert O. Derrick for Mrs. Frank Woodman Eddy in 1928. The Eddy family owned it until 1940. Purchased by Emery M. Ford in 1940, the Ford family owned it until 1971.

Undated historic photos show differences in the façade. The front porch had a different balustrade, a different entrance and had four Doric columns instead of the two boxed posts. There were no French doors on the upper floor and no secondary entrance on the first floor. The fenestration pattern for both floors were the same except for the porch area which had three 6-over-6 windows that the French doors replaced. Dormers were added to the roofline. The modifications are visible in a 1970 photograph, so the changes may have taken on a significance of their own.