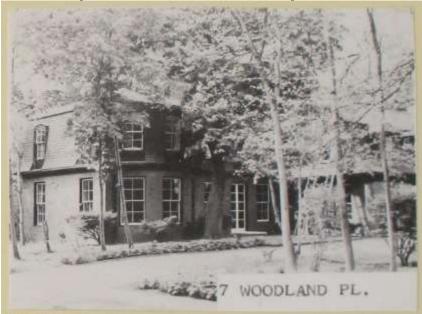

A Dutch Colonial Revival built in 1909 side gambrel roof with flared eaves features two hip roof dormers with an arch topped dormer between the two. The north façade features several double hung windows and an arched window in the gable. A line of brackets exists under the overhanging eaves of the main roof. The lower level of the house is brick with a prominent brick archway leading to the main entrance. A large brick chimney is evident on the southern façade. The northern façade features a projection that joins the 1935 addition to the main house. The two-story addition is covered by a mansard roof. The second story features many arch topped double-hung windows underneath which a lattice pattern extends to the eaves. The main floor is brick with many double-hung windows. The western façade is bowed outwards on the north end.

The first home to be built on Woodland Place, it was designed by William B. Stratton and completed in 1909 as a summer home for the widow (Frances) and family of Hazen S. Pingree. Hazen S. Pingree was a four-term mayor of Detroit, a successful businessman, and the 24th Governor of the State of Michigan. Hugh T. Keyes was hired in 1935 to lead an extensive remodel of the home. Part of the remodel was the mansard roofed addition. The remodeling has taken on its own importance and does not detract from the eligibility of this house.