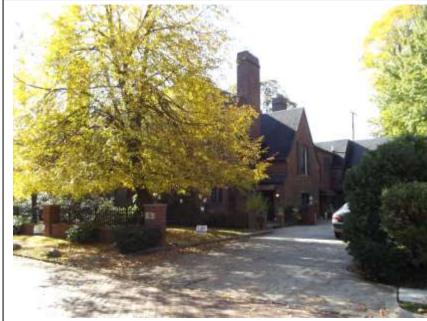

A brick neo-Tudor with an asphalt shingled hip roof with flared eaves. The façade facing the road (north) has a massive brick chimney, two shed roofed wall dormers and copper downspouts and gutters with rainwater heads. Windows appear to be metal casement. The western façade features a projecting side gable with a large arch topped window and shutters. The main entrance is recessed in a shed roofed projection. A second massive chimney adorns this façade as well where the side gable and main body of the house meet. A secondary entrance is on the other side of the side gable. The house forms an ell at this point and has an asphalt shingled gable roof, underneath which is the garage. Like 379 Lakeland, this house also features brick corbels in the gable eaves.