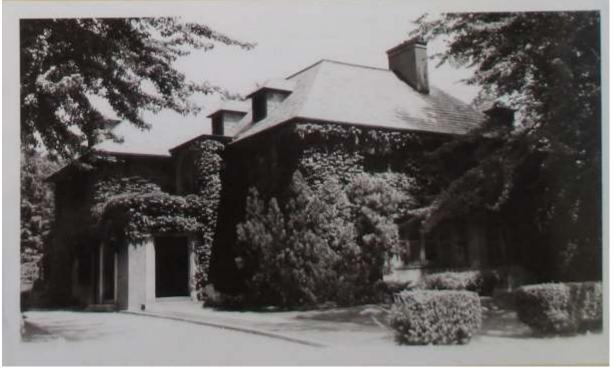

A Prairie style residence with a slate hip roof with flared eaves and hip roof dormers. Built in an irregular form, the main elevation appears as an ell, with a two-story flat roof pavilion projecting from the corner of the ell. The pavilion features several double hung windows. A flat roof portico is adjacent to the pavilion and features limestone details around the two openings to the porch interior. The limestone pilasters and lintel feature a lozenge or shield in each corner of the openings and a rosette in the center. Windows appear to be double hung with louvered shutters.

New detached garage does not contribute to the district.